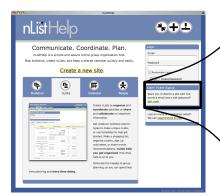

## Welcome Center

 $\bigcirc$ 

Using a web browser, visit <a href="https://www.nlisthelp.com">www.nlisthelp.com</a>
Click "Join now!" under the Claim Ticket Signup section.