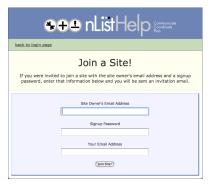

## Claim Ticket Signup

Were you invited to a site with the owner's email and a site password? Join now!

Enter the signup information for your site along with your personal email address.

Site Owner's Email Address: sgesredwings@gmail.com

Signup Password: 359d7a

Enter and confirm your personal email address and click "*Join Site!*"

You will receive an email at the address that you entered in Step 2. Click the link in the email, fill in your profile information. Click "Accept Membership."